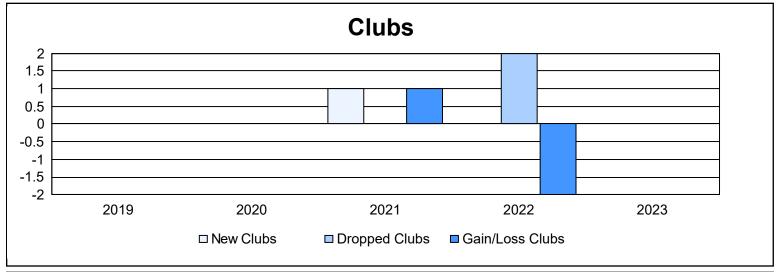

District N 4 As of June 2023 Cumulative

| Year      | New<br>Clubs | Dropped<br>Clubs | Gain/<br>Loss<br>Clubs | New<br>Members | Charter<br>Members | Reinstate<br>Members | Transfer<br>Members | Total<br>Member<br>Added | Total<br>Members<br>Dropped | Gain/<br>Loss<br>Members |
|-----------|--------------|------------------|------------------------|----------------|--------------------|----------------------|---------------------|--------------------------|-----------------------------|--------------------------|
| 2018-2019 | 0            | 0                | 0                      | 123            | 2                  | 0                    | 4                   | 129                      | 107                         | 22                       |
| 2019-2020 | 0            | 0                | 0                      | 61             | 3                  | 3                    | 7                   | 74                       | 133                         | -59                      |
| 2020-2021 | 1            | 0                | 1                      | 53             | 27                 | 0                    | 4                   | 84                       | 121                         | -37                      |
| 2021-2022 | 0            | 2                | -2                     | 79             | 10                 | 1                    | 1                   | 91                       | 126                         | -35                      |
| 2022-2023 | 0            | 0                | 0                      | 102            | 0                  | 5                    | 6                   | 113                      | 124                         | -11                      |
| Average   | 0            | 0                | 0                      | 84             | 8                  | 2                    | 4                   | 98                       | 122                         | -24                      |