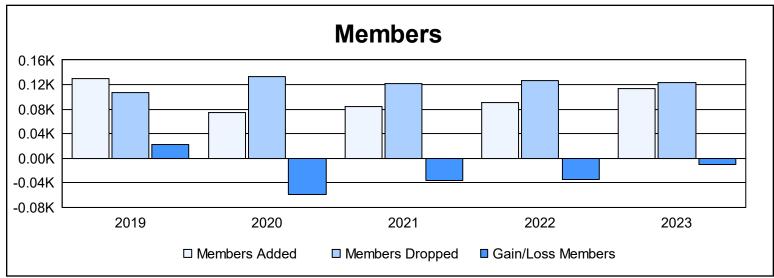

District N 4 As of June 2023 Cumulative

| Year      | New<br>Clubs | Dropped<br>Clubs | Gain/<br>Loss<br>Clubs | New<br>Members | Charter<br>Members | Reinstate<br>Members | Transfer<br>Members | Total<br>Member<br>Added | Total<br>Members<br>Dropped | Gain/<br>Loss<br>Members |
|-----------|--------------|------------------|------------------------|----------------|--------------------|----------------------|---------------------|--------------------------|-----------------------------|--------------------------|
| 2018-2019 | 0            | 0                | 0                      | 123            | 2                  | 0                    | 4                   | 129                      | 107                         | 22                       |
| 2019-2020 | 0            | 0                | 0                      | 61             | 3                  | 3                    | 7                   | 74                       | 133                         | -59                      |
| 2020-2021 | 1            | 0                | 1                      | 53             | 27                 | 0                    | 4                   | 84                       | 121                         | -37                      |
| 2021-2022 | 0            | 2                | -2                     | 79             | 10                 | 1                    | 1                   | 91                       | 126                         | -35                      |
| 2022-2023 | 0            | 0                | 0                      | 102            | 0                  | 5                    | 6                   | 113                      | 124                         | -11                      |
| Average   | 0            | 0                | 0                      | 84             | 8                  | 2                    | 4                   | 98                       | 122                         | -24                      |